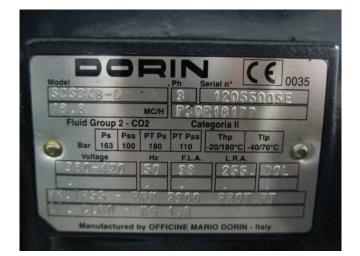

### **Dorin SCS3K8-D**

### **Specifications**

| Marque            | Dorin                  |
|-------------------|------------------------|
| Le type           | SCS3K8-D               |
| Réfrigérant       | CO2                    |
| kW at +10ºC/+40ºC | 90,5*                  |
| kW at 0ºC/+40ºC   | 67,4*                  |
| kW at -5ºC/+40ºC  | 58,8*                  |
| kW at -10ºC/+40ºC | 49,7*                  |
| kW at -20ºC/+40ºC | 34,9*                  |
| kW at -30ºC/+40ºC | 22,8*                  |
| m3 / h            | 18,8                   |
| Remarques         | *Capacity based on a   |
|                   | condensing temperature |
|                   | of +25ºC // Capacity   |
|                   | based per compressor   |
|                   | (so not total)         |
| Weight            | 150 kg                 |
| Tailles           | 500x400x400 mm         |
|                   | (LxWxH)                |
| Stock             | 4                      |
|                   |                        |

#### **Used Dorin SCS3K8-D**

Used Dorin SCS3K8-D single-stage compressor on CO2. This single-stage compressor is suitable for sub-critical and trans-critical operations and has a cooling capacity of 90,5 kW at +10°C/+25°C.