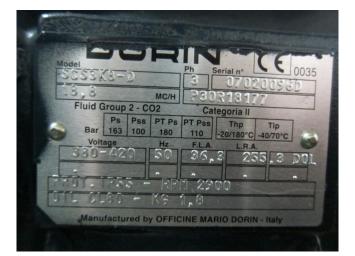

### **Dorin SCS3K8-D**

### **Specifications**

| Marque            | Dorin                  |
|-------------------|------------------------|
| Le type           | SCS3K8-D               |
| Réfrigérant       | CO2                    |
| kW at +10ºC/+40ºC | 90,5*                  |
| kW at 0ºC/+40ºC   | 67,4*                  |
| kW at -5ºC/+40ºC  | 58,8*                  |
| kW at -10ºC/+40ºC | 49,7*                  |
| kW at -20ºC/+40ºC | 34,9*                  |
| kW at -30ºC/+40ºC | 22,8*                  |
| m3 / h            | 18,8                   |
| Remarques         | *Capacity based on a   |
|                   | condensing temperature |
|                   | of +25ºC // Capacity   |
|                   | based per compressor   |
|                   | (so not total)         |
| Weight            | 150 kg                 |
| Tailles           | 500x400x400 mm         |
|                   | (LxWxH)                |
| Stock             | 4                      |
|                   |                        |

#### **Used Dorin SCS3K8-D**

Used Dorin SCS3K8-D single-stage compressor on CO2. This single-stage compressor is suitable for sub-critical and trans-critical operations and has a cooling capacity of 90,5 kW at +10°C/+25°C.