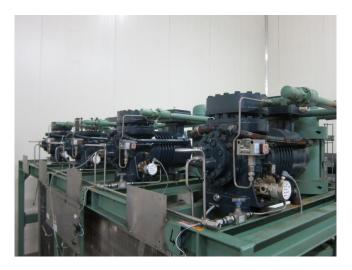

### **Dorin SCS3K8-D**

#### **Used Dorin SCS3K8-D**

Used Dorin SCS3K8-D single-stage compressor on CO2. This single-stage compressor is suitable for sub-critical and trans-critical operations and has a cooling capacity of 90,5 kW at +10°C/+25°C.